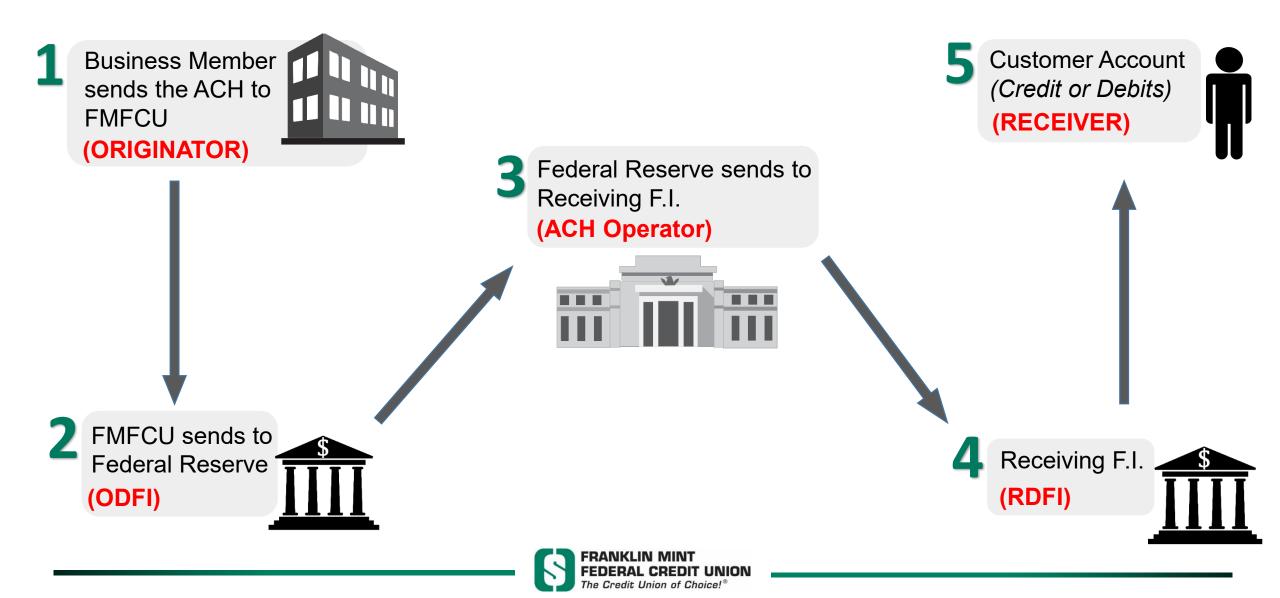

# ACH Origination for Your Business



#### **Incoming Credits**

Transfers from your external Financial Institution
Collect dues (etc.) *from* customers
Collect payments *from* a business

#### **Outgoing Credits**

 $\odot\,\text{Fund}$  a Payroll

○ Transfer *to* your external Financial Institution

Make payments <u>to</u> a vendor











# Pay businesses or vendors for their services or goods.







# Faster and easier monthly/annual payments from customers.











## **ACH Origination Payments Path**





#### For more information, contact Franklin Mint Federal Credit Union so we can help you improve your Payment Processing.